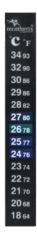

## DIGITAL THERMOMETER

Digital aquarium thermometer Attaches to aquarium glass from the outside.

19x135mm

CODE 06041