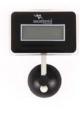

## SUBMERSIBLE DIGITAL THERMOMETER

Submersible digital thermometer
Wireless with Integrated Probe.
Small & compact.
Ideal for fresh or saltwater aquariums.

43x56mm

CODE **06042** 