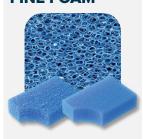

#### **FINE FOAM**

Works as a pre-filter, retaining the smallest residues in the water. For better efficiency, clean it with water from the aquarium once a month.

Recommended replacement

**EVERY 3-5 MONTHS** 

**21412** - Coarse Foam

21/12 - Eino Foar