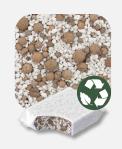

### BIOLOGICAL FILTRATION

Creates ecosystem between fish and plants. Consumes amonium/ammonia and nitrites. Provides more space for nitrifying bacteria.

Recommended replacement **EVERY 5 MONTHS** 

**21411** - Bact Life