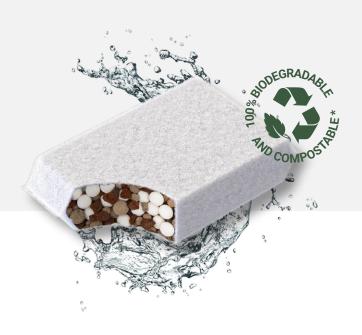

## **BACT LIFE\***

### BIOLOGICAL FILTRATION

Creates ecosystem between fish and plants. Consumes amonium/ammonia and nitrites. Provides more space for nitrifying bacteria.

Recommended replacement **EVERY 5 MONTHS** 

**21411** - Bact Life